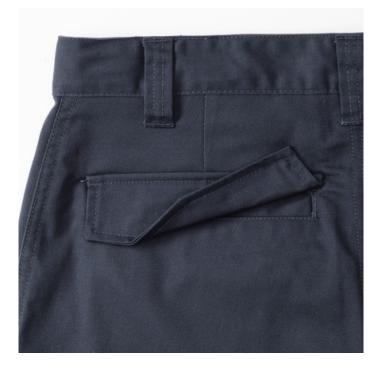

#### **Colors**

Russell Work pants with a modern cut. Material 65% polyester 35% cotton, 245 g, with adjustable waist, 2 back pockets with flaps, cargo pocket on the right sock, small pocket under the belt. Washing at 40C in the machine. Color Dark weight