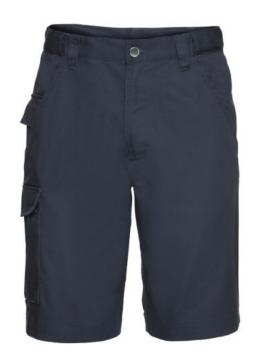

# WORK CUT OF MODERN CUT, MATERIAL 65/35, TWILL

#### **Colors**

Russell Work pants with a modern cut. Material 65% polyester 35% cotton, 245 g, with adjustable waist, 2 back pockets with flaps, cargo pocket on the right sock, small pocket under the belt. Washing at 40C in the machine. Color Dark weight